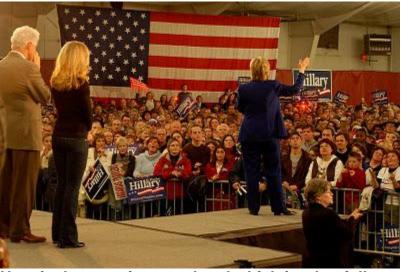

(BELOW) Here is one of Hillary Clinton's rallies from her own website where she has inverted the stars on the U.S. flag to resemble the satanic Aleister Crowley inspired goats head of Mendes. Note: The stars on the flag are upside down, 2 points up, 1 point down. (click to enlarge)