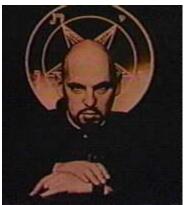

Now, lets look at one of the most disgusting Satanists that ever lived..Anton LaVey, Look at the Pentagram behind him which is the same as Hillary Clinton had arranged her stars. Look at him making the goats head salute with his left hand.