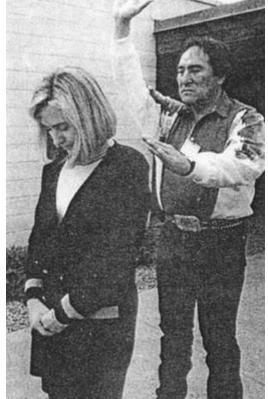

Hillary is also an avid follower of astrology and plans her agenda around it.

She is seen regularly with the occultic "Phoenix Bird" pin on. She has also had many occultic rituals with various "Shamen" to invoke spirits to guide her in her political career:

Interesting that Hillary's illuminati staged boyfriend, Slick Willie has no trouble with the goats head salute.

NOTE: You might think Hillary Clinton was just caught at a bad moment in the below photos. In my opinion, no normal person has expressions like this, anytime, anywhere, anyplace. I believe these to be demonically influenced facial contortions. And why not? We have just seen photo's of an Indian "Shamen"

envoking her to be led by spirit entities.....