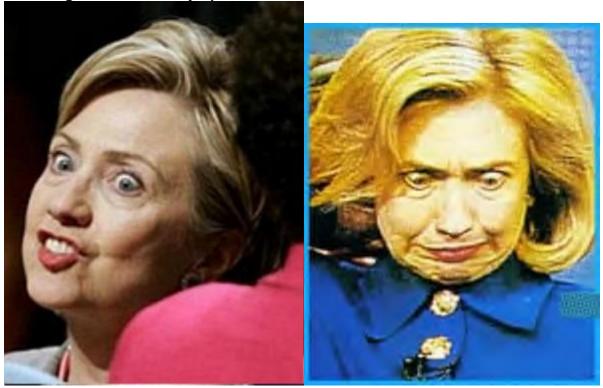

Interesting that Hillary's illuminati staged boyfriend, Slick Willie has no trouble with the goats head salute.

NOTE: You might think Hillary Clinton was just caught at a bad moment in the below photos. In my opinion, no normal person has expressions like this, anytime, anywhere, anyplace. I believe these to be demonically influenced facial contortions. And why not? We have just seen photo's of an Indian "Shamen"