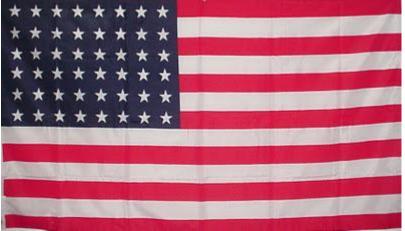

(BELOW) Here is one of Hillary Clinton's rallies from her own website where she has inverted the stars on the U.S. flag to resemble the satanic Aleister Crowley inspired goats head of Mendes. Note: The stars on the flag are upside down, 2 points up, 1 point down. (click to enlarge)

Here is the satanic goats head which is what followers of the occult and Aleister Crowley wear to symbolize their allegiance to Lucifer. Note: 2 points up 1 point down.

Here is how the stars are supposed to be on the U.S. flag. Note: 1 point up, 2 points down.