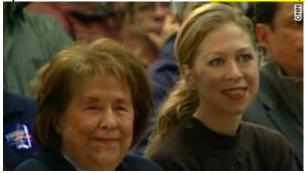

# Clinton's mother, Dorothy Rodham, dies at 92 By the CNN Wire Staff

updated 11:16 AM EST, Tue November 1, 2011

Dorothy Rodham is shown with granddaughter Chelsea Clinton at a campaign event for Hillary Clinton in 2008.

A statement from the Clintons said Rodham died shortly after midnight of Halloween, surrounded by her family.

-----

While Bill Clinton was President over 61 deaths happened to people directly linked to the Clintons. We have included the Clinton "body count" at the end of this article. Not only have over 60 people associated with them died under mysterious circumstances but 12 body guards assigned to protect the Clintons died as well.